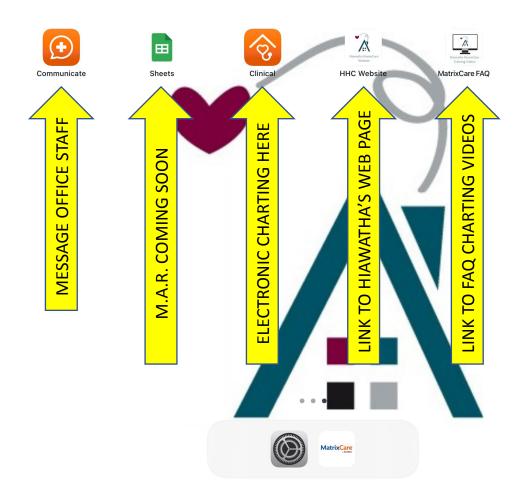

iPad Charting Step by Step Instructions



## YOU WILL NEED YOUR CLIENT'S SIX (6) DIGIT MEDICAL RECORD NUMBER TO UNLOCK THE DEVICE

8:47 AM Wed Apr 7





OR
SIGN IN WITH MICROSOFT



OF EVERY SHIFT FIRST

Press to Clear User Data





















Recert - Re-Visit: 09/01/21 |

Care Plan Documentation

Work through each section of the care plan to document your day.

Alteration in Urinary Elimination

Chronic Obstructive Pulmonary Disease

Ineffective Breathing Pattern

Nutrition

Ostomy Care





**REVIEW SECTIONS AND CHART AS APPLICABLE** The **RED** circle with an X indicates mandatory sections. This does not apply to every shift only

assessment

shifts





Complete a

narrative as

proceed to

'Review and

Submit'

necessary then











# Skilled Nursing Visit Note CLICK HERE Close Click Here Close

|                                            |                    |                     | MR Number TEST 2             |  |
|-