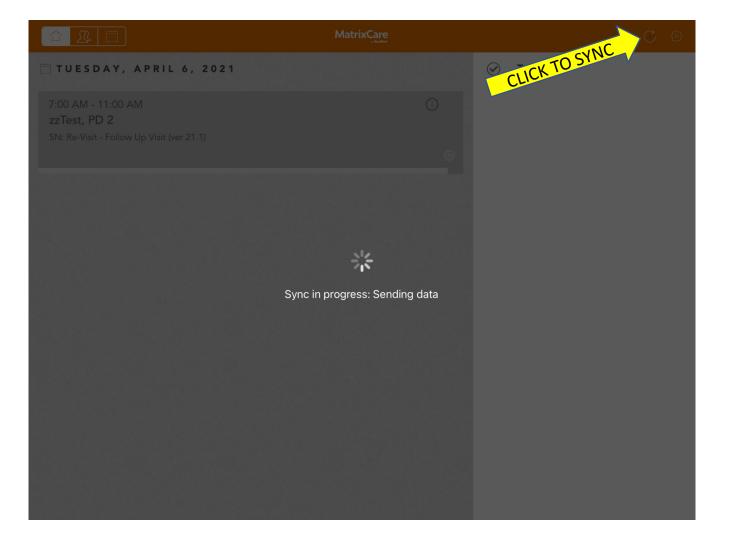

ravel Time            |  |
| Time Out Date 4/6/2021                     | Time Out 11:00 CDT | Non-Billable Time   |                              |  |

#### Service Codes

| Category | Code    | Description       | Billable | Time   |  |
|----------|---------|-------------------|----------|--------|--|
| HCN LPN  | LPN     | LPN Complex Hours | Y        | 240    |  |
|          | Complex |                   |          | min(s) |  |
|          | Hours   |                   |          |        |  |

#### CARE PLAN DOCUMENTATION

Problem: Alteration in Urinary Elimination

Intervention: Assess effectiveness of intermittent catheterization and adjust frequency/schedule as needed

Note: See other visit note documentation

Intervention: Monitor fluid balance: intake and output

Note: Completed



Swipe left and right on the orange bar to move through each section of your charting without using the menus



Other helpful resources...



### IPAD TRAINING VIDEOS

https://hiawathahomecare.com/training-videos/