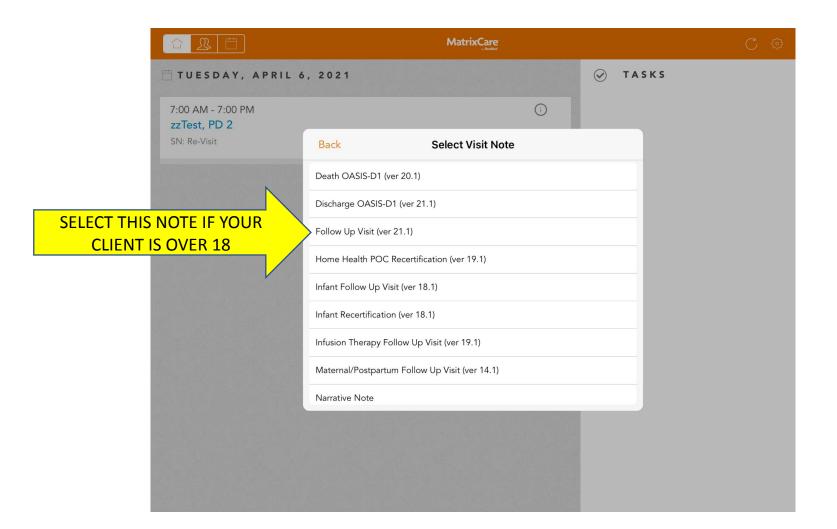

iPad Charting Step by Step Instructions



## YOU WILL NEED YOUR CLIENT'S SIX (6) DIGIT MEDICAL RECORD NUMBER TO UNLOCK THE DEVICE

8:47 AM Wed Apr 7





OR
SIGN IN WITH MICROSOFT



OF EVERY SHIFT FIRST

Press to Clear User Data





















Recert - Re-Visit: 09/01/21 |

Care Plan Documentation

Work through each section of the care plan to document your day.

Alteration in Urinary Elimination

Chronic Obstructive Pulmonary Disease

Ineffective Breathing Pattern

Nutrition

Ostomy Care





**REVIEW SECTIONS AND CHART AS APPLICABLE** The **RED** circle with an X indicates mandatory sections. This does not apply to every shift only

assessment

shifts





Complete a

narrative as

proceed to

'Review and

Submit'

necessary then











# Skilled Nursing Visit Note CLICK HERE Close Click Here Close

|                                            |                    |                     | MR Number TEST 2             |  |
|--------------------------------------------|--------------------|---------------------|