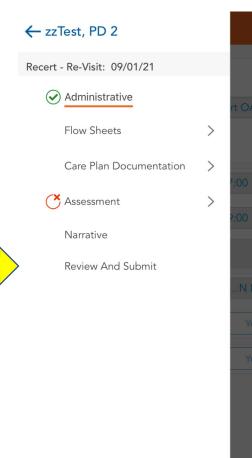

**REVIEW SECTIONS AND CHART AS APPLICABLE** The **RED** circle with an X indicates mandatory sections. This does not apply to every shift only

assessment

shifts

Complete a

narrative as

proceed to

'Review and

Submit'

necessary then