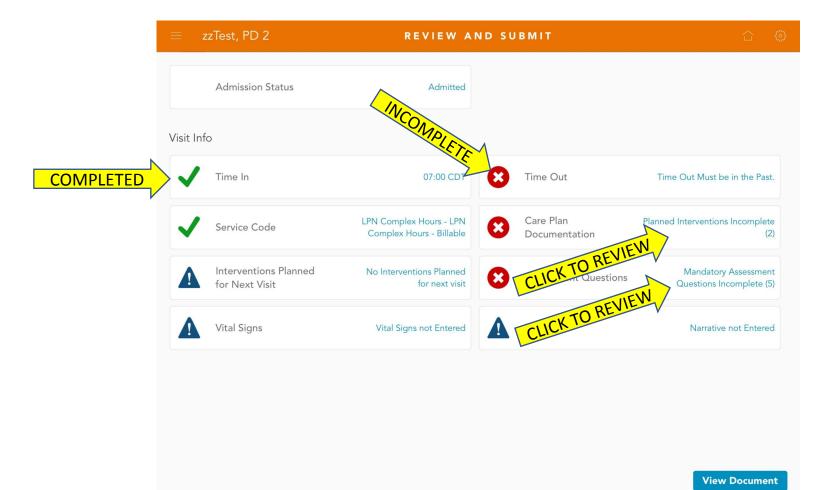

**REVIEW SECTIONS AND CHART AS APPLICABLE** The **RED** circle with an X indicates mandatory sections. This does not apply to every shift only

assessment

shifts

Complete a

narrative as

proceed to

'Review and

Submit'

necessary then