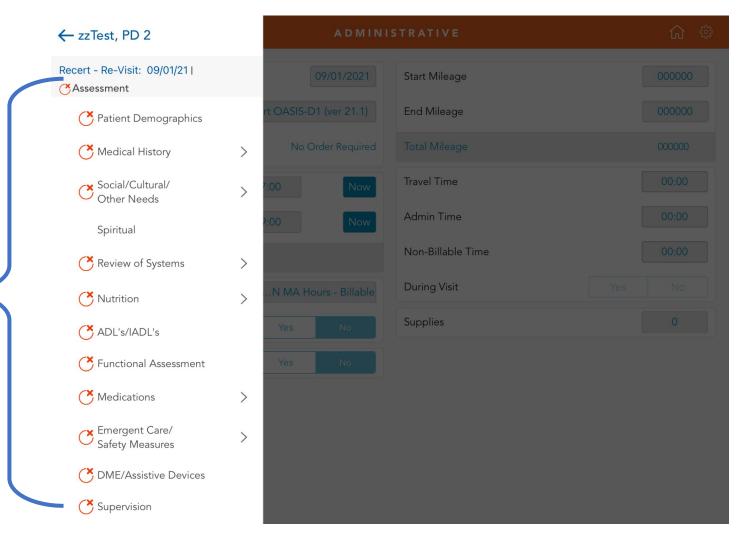

**REVIEW SECTIONS AND CHART AS APPLICABLE** The **RED** circle with an X indicates mandatory sections. This does not apply to every shift only

assessment

shifts

Complete a

narrative as

proceed to

'Review and