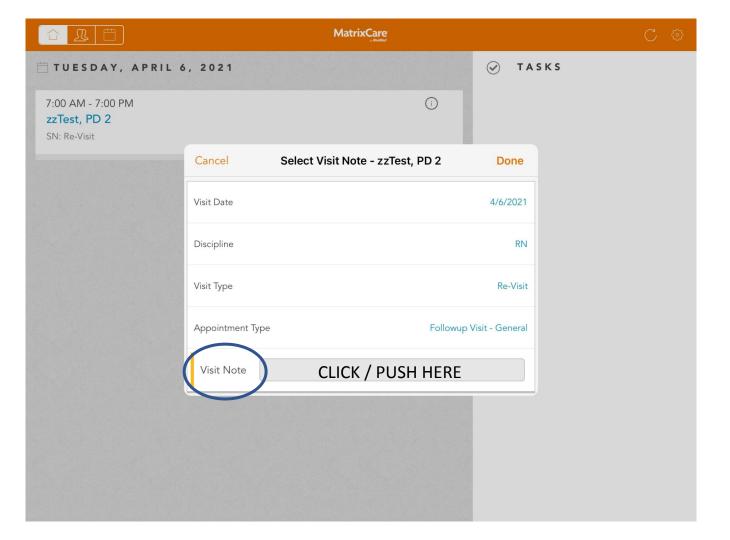

iPad Charting Step by Step Instructions



## YOU WILL NEED YOUR CLIENT'S SIX (6) DIGIT MEDICAL RECORD NUMBER TO UNLOCK THE DEVICE

8:47 AM Wed Apr 7





OR
SIGN IN WITH MICROSOFT



OF EVERY SHIFT FIRST

Press to Clear User Data





















Recert - Re-Visit: 09/01/21 |

Care Plan Documentation

Work through each section of the care plan to document your day.

Alteration in Urinary Elimination

Chronic Obstructive Pulmonary Disease

Ineffective Breathing Pattern

Nutrition

Ostomy Care





**REVIEW SECTIONS AND CHART AS APPLICABLE** The **RED** circle with an X indicates mandatory sections. This does not apply to every shift only

assessment

shifts





Complete a

narrative as

proceed to

'Review and

Submit'

necessary then











# Skilled Nursing Visit Note CLICK HERE Close Click Here Close

|                                            |                    |                     | MR Number TEST 2             |  |
|--------------------------------------------|--------------------|------------------