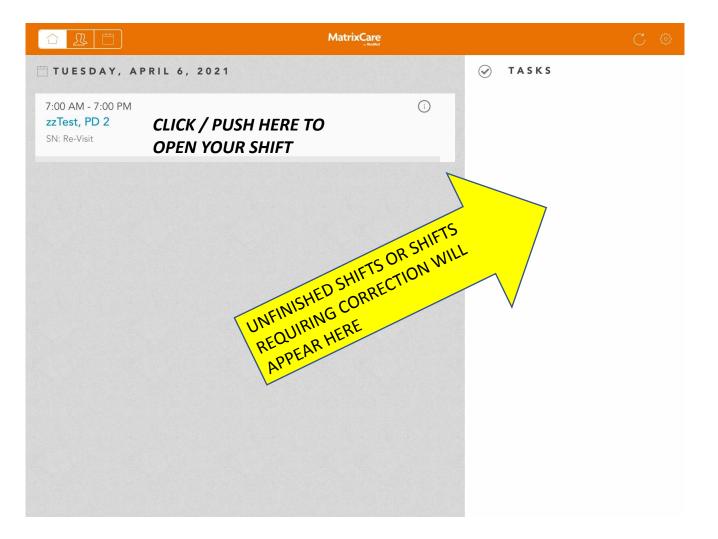

iPad Charting Step by Step Instructions



## YOU WILL NEED YOUR CLIENT'S SIX (6) DIGIT MEDICAL RECORD NUMBER TO UNLOCK THE DEVICE

8:47 AM Wed Apr 7





OR
SIGN IN WITH MICROSOFT



OF EVERY SHIFT FIRST

Press to Clear User Data





















Recert - Re-Visit: 09/01/21 |

Care Plan Documentation

Work through each section of the care plan to document your day.

Alteration in Urinary Elimination

Chronic Obstructive Pulmonary Disease

Ineffective Breathing Pattern

Nutrition

Ostomy Care





**REVIEW SECTIONS AND CHART AS APPLICABLE** The **RED** circle with an X indicates mandatory sections. This does not apply to every shift only

assessment

shifts





Complete a

narrative as

proceed to

'Review and

Submit'

necessary then











# Skilled Nursing Visit Note CLICK HERE Close Click Here Close

|                                            |                    |                     | MR Number TEST 2             |  |
|--------------------------------------------|--------------------|----------------