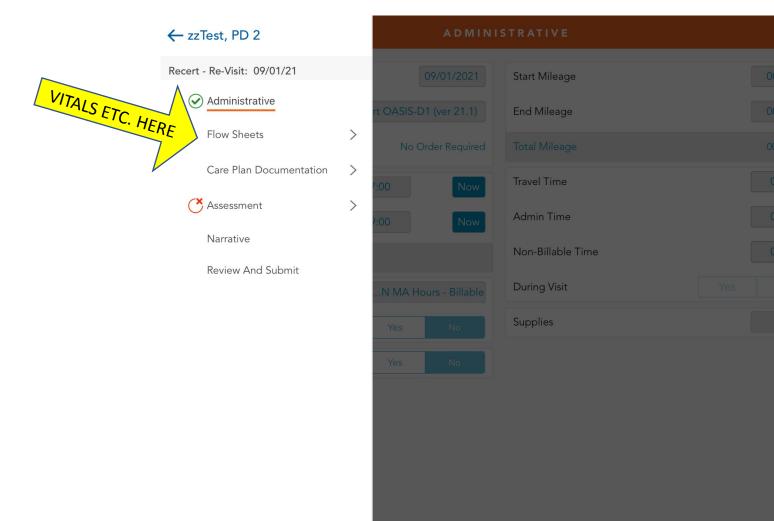

## YOU WILL NEED YOUR CLIENT'S SIX (6) DIGIT MEDICAL RECORD NUMBER TO UNLOCK THE DEVICE

8:47 AM Wed Apr 7

OR
SIGN IN WITH MICROSOFT

OF EVERY SHIFT FIRST

Press to Clear User Data

Recert - Re-Visit: 09/01/21 |

**REVIEW SECTIONS AND CHART AS APPLICABLE** The **RED** circle with an X indicates mandatory sections. This does not apply to every shift only

assessment

shifts

Complete a

narrative as

proceed to

'Review and