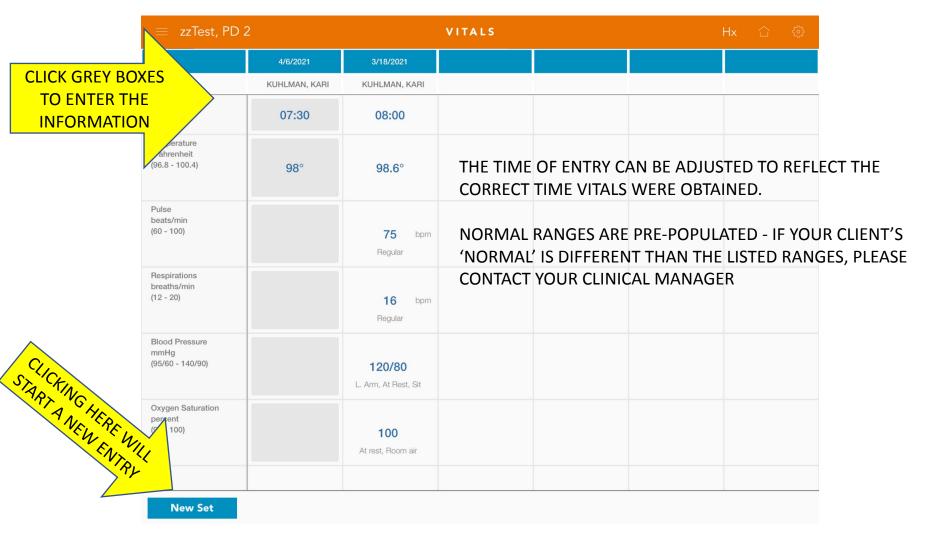

**REVIEW SECTIONS AND CHART AS APPLICABLE** The **RED** circle with an X indicates mandatory sections. This does not apply to every shift only

assessment

shifts

Complete a

narrative as

proceed to

'Review and