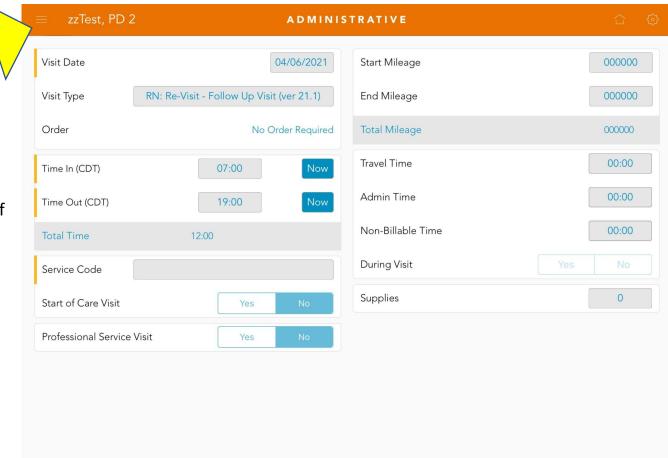

# Skilled Nursing Visit Note CLICK HERE Close Click Here Close

|                                            |                    |                     | MR Number TEST 2             |  |
|--------------------------------------------|--------------------|---------------------|------------------------------|--|
| Assessment Type Follow Up Visit (ver 21.1) |                    |                     | Odometer Departure / Arrival |  |
| Date of Visit <b>4/6/2021</b>              | Time In 07:00 CDT  | Administrative Time | Total Travel Time            |  |
| Time Out Date 4/6/2021                     | Time Out 11:00 CDT | Non-Billable Time   |                              |  |