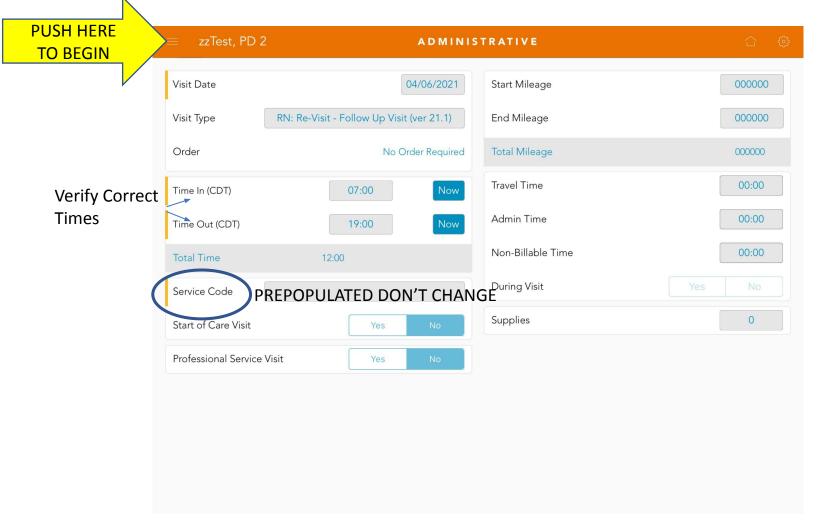

# Skilled Nursing Visit Note CLICK HERE Close Click Here Close

|                                            |                    |                     | MR Number TEST 2             |  |
|--------------------------------------------|--------------------|---------------------|------------------------------|--|
| Assessment Type Follow Up Visit (ver 21.1) |                    |                     | Odometer Departure / Arrival |  |
| Date of Visit <b>4/6/2021</b>              | Time In 07:00 CDT  | Administrative Time | Total Travel Time            |  |
| Time Out Date 4/6/2021                     | Time Out 11:00 CDT | Non-Billable Time   |                              |  |

#### Service Codes

| Category | Code    | Description       | Billable | Time   |  |
|----------|---------|-------------------|----------|--------|--|
| HCN LPN  | LPN     | LPN Complex Hours | Y        | 240    |  |
|          | Complex |                   |          | min(s) |  |
|          | Hours   |                   |          |        |  |