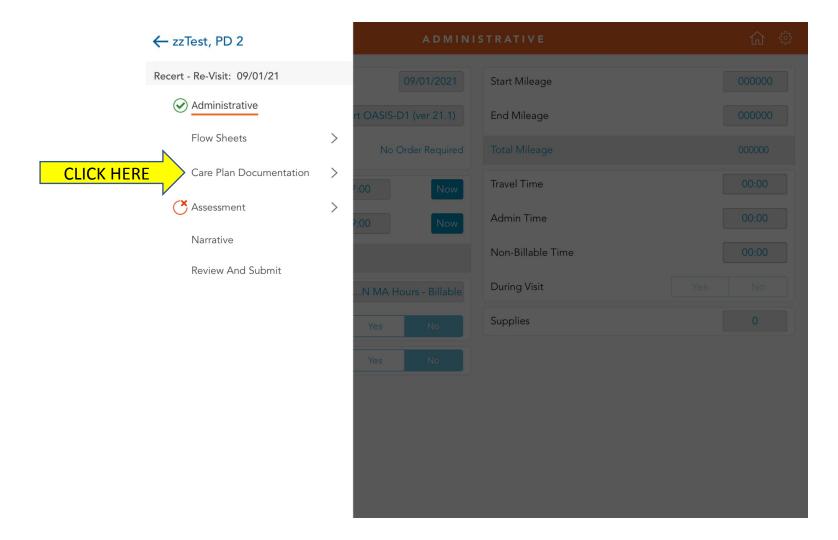

Care Plan Documentation

Work through each section of the care plan to document your day.

Alteration in Urinary Elimination

Chronic Obstructive Pulmonary Disease

Ineffective Breathing Pattern

Nutrition

Ostomy Care

**REVIEW SECTIONS AND CHART AS APPLICABLE** The **RED** circle with an X indicates mandatory sections. This does not apply to every shift only

assessment

shifts

Complete a

narrative as

proceed to

'Review and