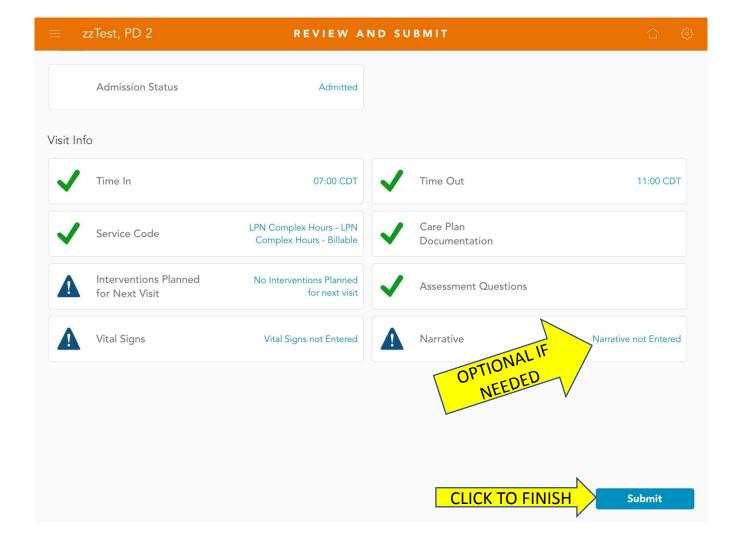

**REVIEW SECTIONS AND CHART AS APPLICABLE** The **RED** circle with an X indicates mandatory sections. This does not apply to every shift only

assessment

shifts

Complete a

narrative as

proceed to

'Review and

Submit'

necessary then