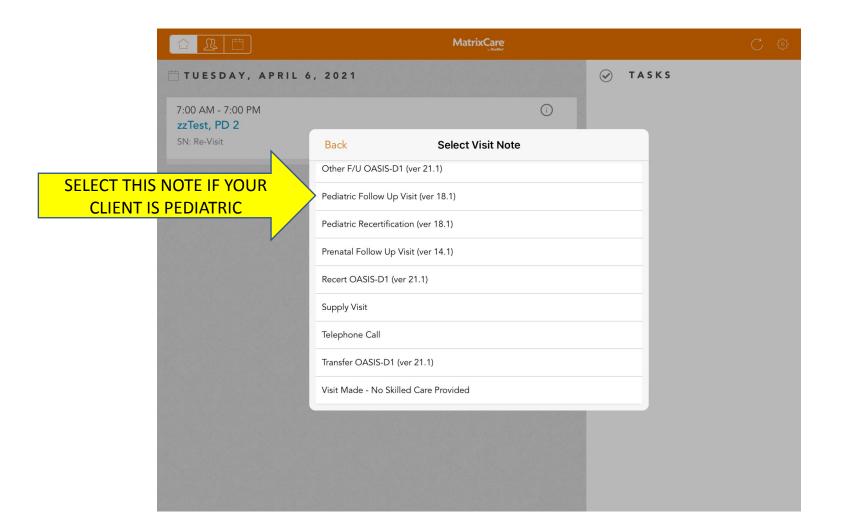

iPad Charting Step by Step Instructions



## YOU WILL NEED YOUR CLIENT'S SIX (6) DIGIT MEDICAL RECORD NUMBER TO UNLOCK THE DEVICE

8:47 AM Wed Apr 7





OR
SIGN IN WITH MICROSOFT



OF EVERY SHIFT FIRST

Press to Clear User Data





















Recert - Re-Visit: 09/01/21 |

Care Plan Documentation

Work through each section of the care plan to document your day.

Alteration in Urinary Elimination

Chronic Obstructive Pulmonary Disease

Ineffective Breathing Pattern

Nutrition

Ostomy Care





**REVIEW SECTIONS AND CHART AS APPLICABLE** The **RED** circle with an X indicates mandatory sections. This does not apply to every shift only

assessment

shifts





Complete a

narrative as

proceed to

'Review and

Submit'

necessary then











# Skilled Nursing Visit Note CLICK HERE Close Click Here Close

|                                            |                    |                     | MR Number TEST 2             |  |
|--------------------------------------------|--------------------|--------------------