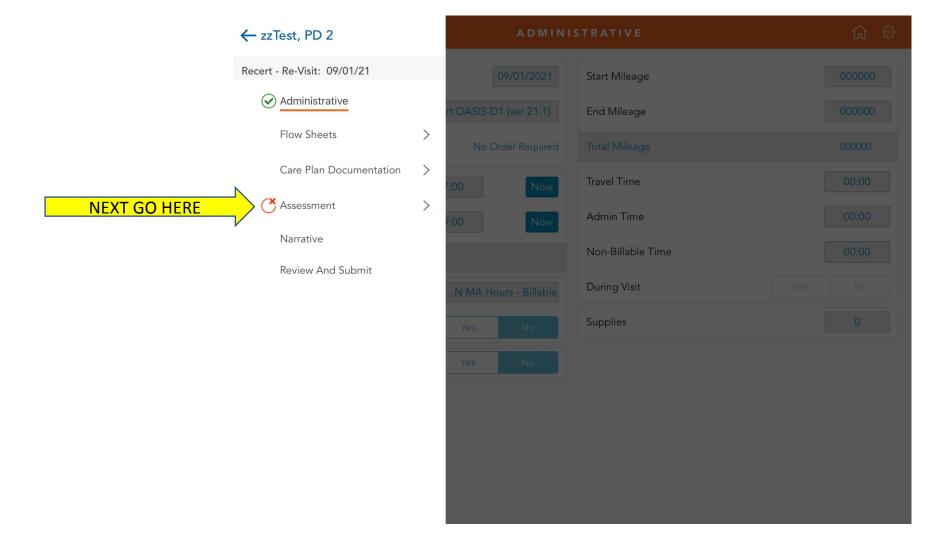

Care Plan Documentation

Work through each section of the care plan to document your day.

Alteration in Urinary Elimination

Chronic Obstructive Pulmonary Disease

Ineffective Breathing Pattern

Nutrition

Ostomy Care

**REVIEW SECTIONS AND CHART AS APPLICABLE** The **RED** circle with an X indicates mandatory sections. This does not apply to every shift only

assessment

shifts

Complete a

narrative as

proceed to

'Review and

Submit'

necessary then