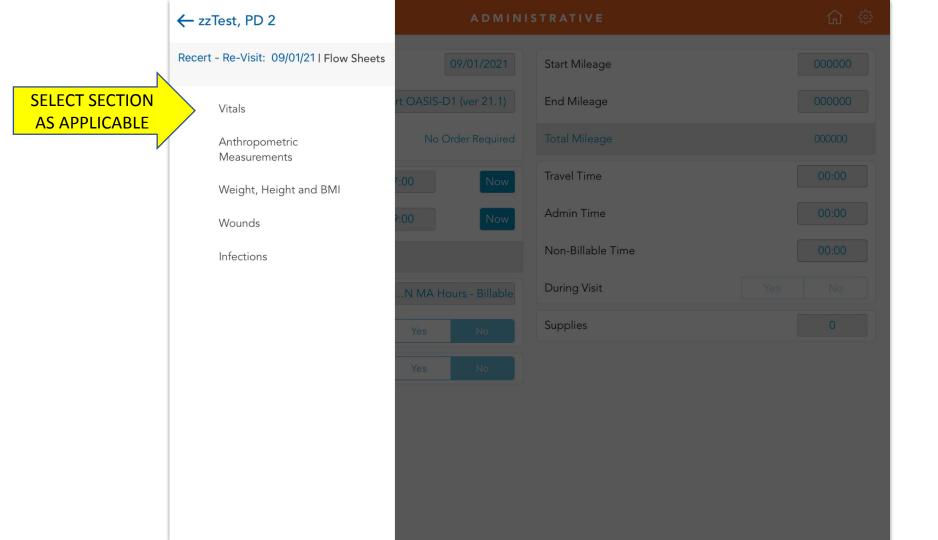

**REVIEW SECTIONS AND CHART AS APPLICABLE** The **RED** circle with an X indicates mandatory sections. This does not apply to every shift only

assessment

shifts

Complete a

narrative as

proceed to

'Review and