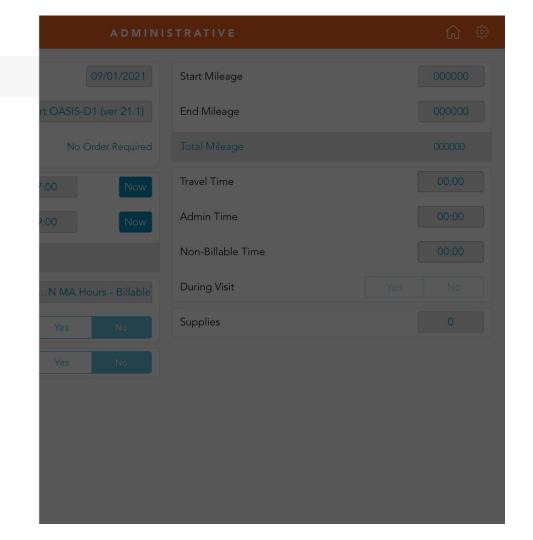

## YOU WILL NEED YOUR CLIENT'S SIX (6) DIGIT MEDICAL RECORD NUMBER TO UNLOCK THE DEVICE

8:47 AM Wed Apr 7

OR
SIGN IN WITH MICROSOFT

OF EVERY SHIFT FIRST

Press to Clear User Data

Recert - Re-Visit: 09/01/21 |